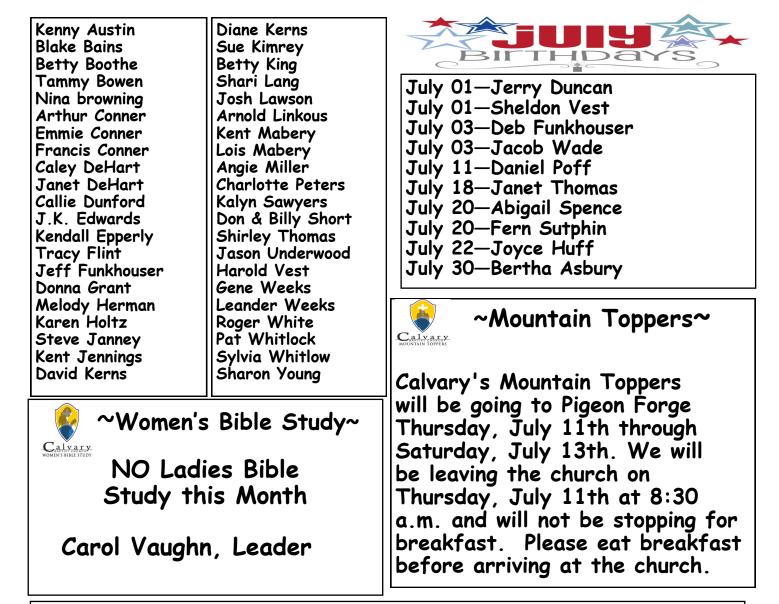

By the time you read this article, I would have completed two weeks of Impact Mission Camps. For years, I dreamed of helping with these camps. I couldn't even serve as a Crew Chief, due to leading the Youth Evangelism Conference the first weekend of August for years, but when I resigned from BGAV I became involved and have been since. Let me invite you to get involved in Disaster Response, Impact, local Hearts and Hammers type ministry. It will change your life to see how other folks live and help you appreciate your own life so much more.